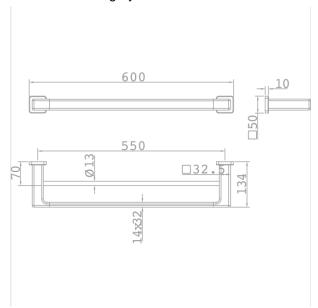

### Technical features

- · PVD paint coating
- · Easy to clean
- · Easy installation system
- · 60 cm
- · No finger print treatment