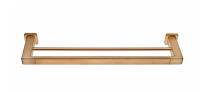

### **FORMENTERA**

Formentera törölközőtartó, dupla Loyal bronze coloured double towel rail.

Ref: 17077020BZ

Colour Loyal Bronze

Weight 1 kg

2 years warranty

# Description

Tüzes bronz dupla törölközőtartó PVD bevonattal ellátva.

### Technical features

- · PVD paint coating
- · Easy to clean
- · Easy installation system
- · 60 cm
- · No finger print treatment