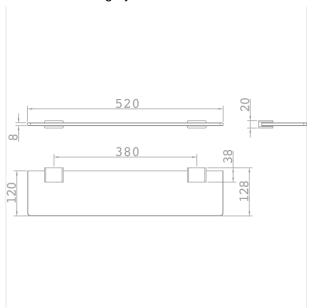

# Formentera Üvegpolc

Glass shelf with chrome brackets.

Ref: 170840200

Colour Chrome Weight 2 kg

2 years warranty

#### Technical features

- · PVD paint coating
- · Easy to clean
- · Easy installation system
- · Tempered safety glass