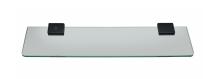

# Formentera Üvegpolc

Glass shelf with brave black coloured brackets.

Ref: 17084020N2

Colour Brave Black

Weight 2 kg

2 years warranty

## Description

Üvegpolc, edzett biztonsági üveggel, PVD bevonatú merész fekete rögzítővel.