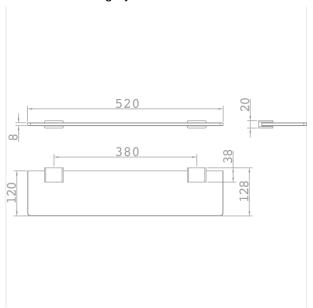

# Formentera Üvegpolc

Glass shelf with brave black coloured brackets.

Ref: 17084020N2

Colour Brave Black

Weight 2 kg

2 years warranty

#### Technical features

- · PVD paint coating
- · Easy to clean
- · Easy installation system
- · Tempered safety glass
- · No finger print treatment