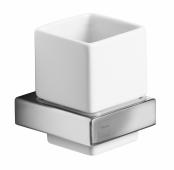

#### Formentera Pohartartó

Wall mounted glass holder in chrome with ceramic glass.

#### Ref: 170810200

Colour Chrome Weight 1 kg

2 years warranty

# Description

Falra szerelhető, PVD bevonatú króm tartóval, kerámia pohárral.

# Finishings and materials

· Ceramic Glass

Metal