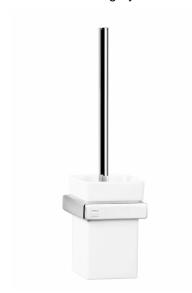

### Formentera Wc kefe tartó

Toilet brush in ceramic holder.

Ref: 170850200

Colour Chrome Weight 1 kg

2 years warranty

# Description

Kerámia WC kefe tartó, PVD bevonatú króm fali tartóval.