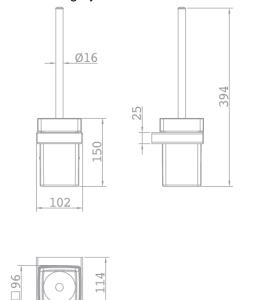

### Formentera Wc kefe tartó

Toilet brush in ceramic holder.

Ref: 170850200

Colour Chrome Weight 1 kg

2 years warranty

# Description

Kerámia WC kefe tartó, PVD bevonatú króm fali tartóval.