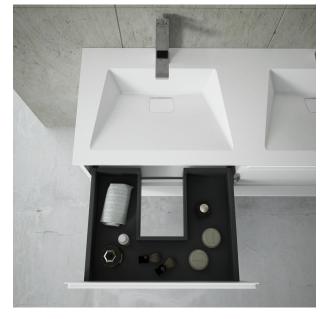

## Description

l fiókos matt fehér mosdószekrény, szifon kivágással 80 cm.

# Finishings and materials

- $\cdot$  Front Panels made of MDF
- · Side Panels PB material
- · Hettich fittings
- · Drawer interior finish: grey nude

### Assembly

Modular bath cabinet for multiple choices 1 drawer with syphon cut-out Wall hung installation

Legal disclaimer:

\*Certain technical factors and features of our finishes may be altered due to possible variations in the configuration of your computer and/or printer; these data are therefore are only approximate and not definitive. We regularly review our product specifications to improve their characteristics and warranties. Please request detailed information from our sales department for any building or refitting projects.