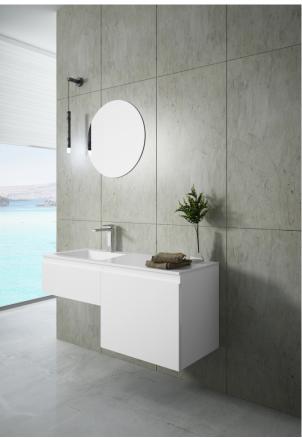

## Description

l fiókos matt fehér mosdószekrény, szifon kivágással 80 cm.

### Assembly

Modular bath cabinet for multiple choices 1 drawer with syphon cut-out Wall hung installation

Legal disclaimer:

\*Certain technical factors and features of our finishes may be altered due to possible variations in the configuration of your computer and/or printer; these data are therefore are only approximate and not definitive. We regularly review our product specifications to improve their characteristics and warranties. Please request detailed information from our sales department for any building or refitting projects.