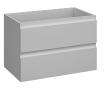

Strohm Teka Hungary > Basins & bath cabinets > Bath cabinets > 2 drawers >

SOLLER

Soller 2 fiókos mosdószekrény szifon kivágással White bath cabinet with 2 drawers.

Ref: 187100018

| length | 80cm        |
|--------|-------------|
| Height | 28cm        |
| Depth  | 45cm        |
| Colour | Matte White |
| Weight | 27 kg       |

# Description

2 fiókos matt fehér mosdószekrény, szifon kivágással 80 cm.