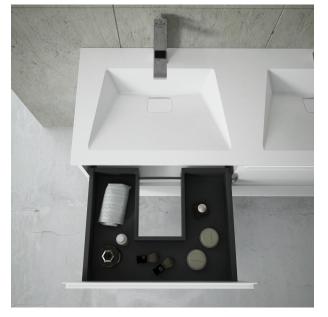

# Finishings and materials

- $\cdot$  Front Panels made of MDF
- · Side Panels PB material
- Hettich fittings
- $\cdot$  Drawer interior finish: grey nude