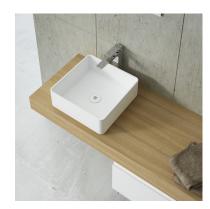

## **SOLLER**

## Square countertop basin

Easy clean square basin made of mineral charges.

Ref: 187210012

length 37cm Colour Resin Weight 7 kg

2 years warranty