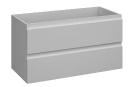

# Soller 1 fiókos mosdószekrény szifon kivágás

White bath cabinet with 2 drawers.

Ref: 187100035

length 100cm Height 28cm Depth 45cm

Colour Matte White

Weight 32 kg

2 years warranty

## Description

2 fiókos fehér mosdószekrény szifon kivágás nélkül 100 cm.