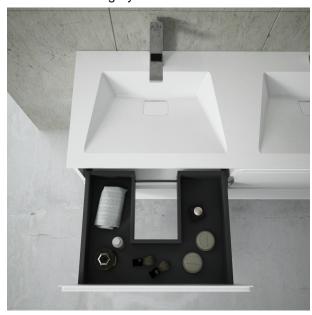

# Finishings and materials

- · Front Panels made of MDF
- · Side Panels PB material
- · Hettich fittings
- · Drawer interior finish: grey nude

# **Assembly**

Modular bath cabinet for multiple choices without syphon cut-out Wall hung installation