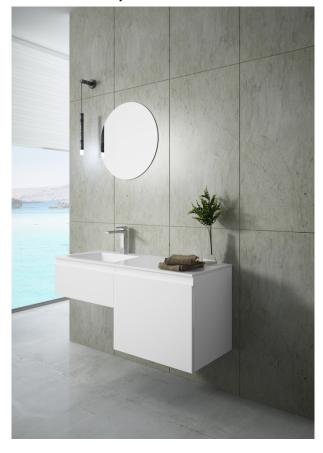

# Assembly

Modular bath cabinet for multiple choices Wall hung installation Without U-bend (cannot be used as main cabinet)

### Soller alsószekrény

White side bath cabinet with inner drawer.

Ref: 187160006

length 60cm Height 56cm Depth 45cm

Colour Matte White

Weight 21 kg

2 years warranty