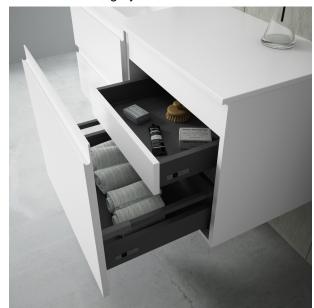

# Finishings and materials

- · Front Panels made of MDF
- · Side Panels PB material
- · Hettich fittings
- · Drawer interior finish: grey nude
- · Interior drawer

#### Technical features

- · Made in Spain
- · Softclose drawer