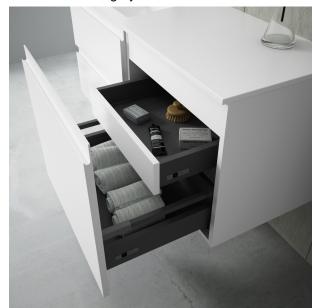

# Finishings and materials

- · Front Panels made of MDF
- · Side Panels PB material
- · Hettich fittings
- · Drawer interior finish: grey nude
- · Interior drawer