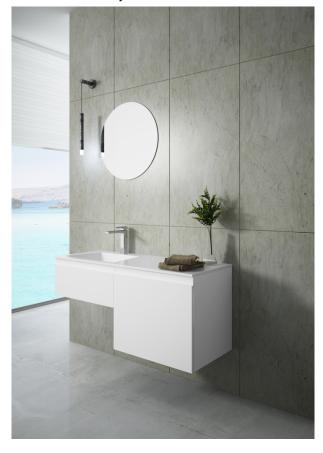

## Soller alsószekrény

White side bath cabinet with inner drawer.

Ref: 187160007

length80cmHeight56cmDepth45cm

Colour Matte White

Weight 27 kg

2 years warranty

# Assembly

Modular bath cabinet for multiple choices Wall hung installation Without U-bend (cannot be used as main cabinet)