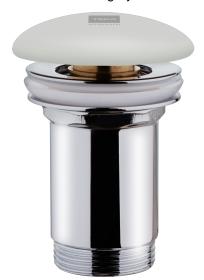

### STROHM

Leeresztő szelep öntött márvány fedéllel Mineral automatic drain

Ref: 1108600

Colour Chrome

2 years warranty

## Description

Öntöttmárvány automata leeresztő szelep.

#### Technical features

- · Brass push pop-up waste
- · Easy open-close
- · With overflow
- · On touch spring action

# Finishings and materials

· Resin