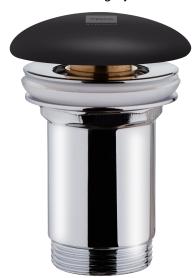

### **STROHM**

Leeresztő szelep öntött márvány fedéllel Mineral automatic drain

Ref: 1108900

Colour Chrome

2 years warranty

# Description

Öntöttmárvány automata leeresztő szelep.

### Technical features

- · Brass push pop-up waste
- · Easy open-close
- · With overflow
- · On touch spring action

## Finishings and materials

· Resin