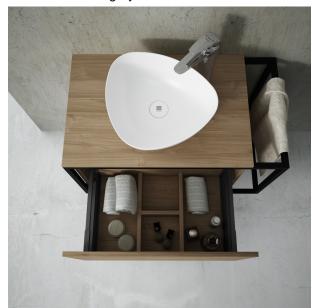

### Itaca szekrény

Walnut wood coloured unit with black metallic structure and push-to-open drawer.

Ref: 187160001

length 80cm Height 45cm Depth 45cm

Colour Walnut/Black

Weight 19 kg

2 years warranty

## Description

Mosdószekrény fém vázzal, fiókkal és push to open nyitási mechanizmussal.

### Technical features

- · Made in Spain
- · Open by pushing any area of the drawer
- · Water resistant