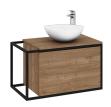

### Itaca szekrény

Walnut wood coloured unit with black metallic structure and push-to-open drawer.

Ref: 187160001

length 80cm Height 45cm Depth 45cm

Colour Walnut/Black

Weight 19 kg

2 years warranty

## Description

Mosdószekrény fém vázzal, fiókkal és push to open nyitási mechanizmussal.

### Technical features

- · Made in Spain
- · Open by pushing any area of the drawer
- · Water resistant

# Finishings and materials

- · Side Panels PB material
- · Reversible metal frame
- · Reversible
- · Hettich fittings