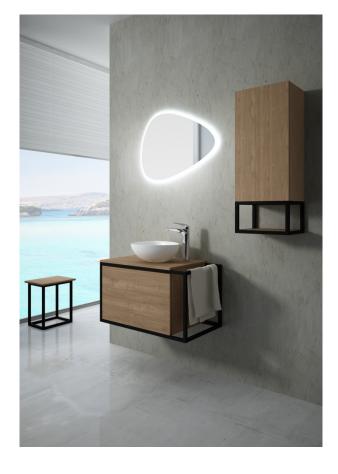

### Itaca szekrény

Walnut wood coloured unit with black metallic structure and push-to-open drawer.

Ref: 187160001

length 80cm Height 45cm Depth 45cm

Colour Walnut/Black

Weight 19 kg

2 years warranty

# **Assembly**

Wall hung installation