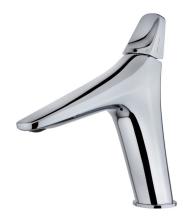

## SENSE

Sense mosdó csaptelep L Minimalist design basin tap.

Ref: 913860200

Colour Chrome Weight 2 kg

2 years warranty

# Description

Mosdó csaptelep, minimalista kialakítással.

### Technical features

- · Anti-scale aerator with water flow limiter 5l/min
- · Saves up to 60% compared to standard single lever mixer
- · 3/8" and 1/2" flexible inlet pipes included
- · Without pop-up waste