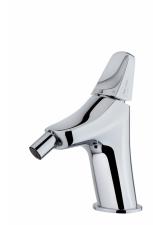

## Sense bide csaptelep Minimalist design bidet tap.

Ref: 916260200

Colour Chrome Weight 1 kg

2 years warranty

# Description

Bidé csaptelep, minimalista kialakítással.

#### Technical features

- · Swivel ball joint
- · Anti-escale aerator
- $\cdot$  3/8" and 1/2" flexible inlet pipes included
- · Without pop-up waste