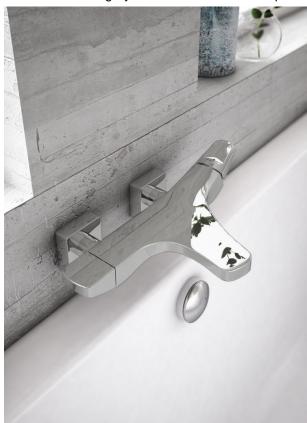

## SFNSF

Sense kádtöltő csaptelep Minimalist design bath/shower tap.

Ref: 911210200

Colour Chrome Weight 3 kg

2 years warranty

# Description

Kádtöltő csaptelep, minimalista kialakítással.

### Technical features

- · Diverter integrated
- · Equipped with noise reducers
- · Shower set not included
- · Anti-escale aerator

# **Assembly**

Wall mounted