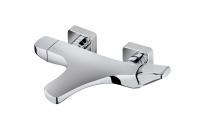

## SFNSF

Sense kádtöltő csaptelep Minimalist design bath/shower tap.

Ref: 911210200

Colour Chrome Weight 3 kg

2 years warranty

# Description

Kádtöltő csaptelep, minimalista kialakítással.

### Technical features

- · Diverter integrated
- · Equipped with noise reducers
- · Shower set not included
- · Anti-escale aerator