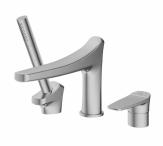

# Product details

Strohm Teka Hungary > Bathtubs > Bathtub taps > Three hole deck/bath shower mixer >

SENSE

Sense alsó bekötésű zuhany csaptelep Minimalist design bath/shower tap.

Chrome

Ref: 911520200

Colour

# Description

Kádtöltő csaptelep, minimalista kialakítással.

## Technical features

- · Fixed central spout
- · Anti-escale aerator
- $\cdot$  Integrated automatic diverter

 $\cdot$  3/8" flexible inlet pipes

# Finishings and materials

· On countertop or bathtub