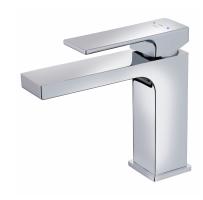

# **SOLLER**

Grifo de lavabo con desagüe automático Square design basin tap.

Ref: 853421250

Colour Chrome Weight 2 kg

2 years warranty

### Technical features

- · Anti-scale aerator with water flow limiter 5l/min
- · 3/8" flexible inlet pipes
- · With metallic pop-up waste
- · adjustable water stream directly at the aerator