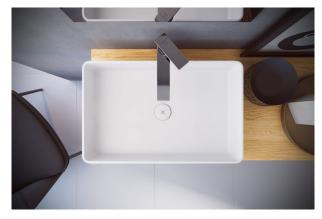

### SOLLER

Soller mosdó csaptelep L Modern basin tap.

Ref: 853861250

Colour Chrome Weight 1 kg

2 years warranty

# Description

Króm színű mosdó csaptelep, amely a modern formákat tükrözi.