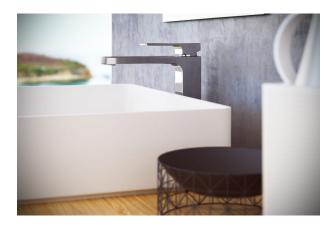

### SOLLER

Soller mosdó csaptelep L Modern basin tap.

Ref: 853861250

Colour Chrome Weight 1 kg

2 years warranty

# Description

Króm színű mosdó csaptelep, amely a modern formákat tükrözi.