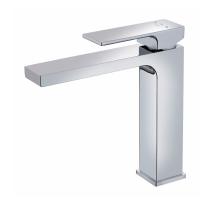

### SOLLER

Soller mosdó csaptelep L Modern basin tap.

Ref: 853861250

Colour Chrome Weight 1 kg

2 years warranty

# Description

Króm színű mosdó csaptelep, amely a modern formákat tükrözi.

## Technical features

- · Anti-scale aerator with water flow limiter 5l/min
- · Saves up to 60% compared to standard single lever mixer
- · 3/8" flexible inlet pipes
- · Without pop-up waste
- · adjustable water stream directly at the aerator