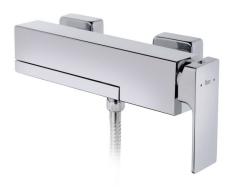

#### SOLLER

Soller kádtöltő csaptelep Square design bath/shower tap.

Ref: 851211200

Colour Chrome Weight 3 kg

2 years warranty

# Description

Kádtöltő csaptelep, szögletes kialakítással.

#### Technical features

- · with movable spout
- · Hidden spout with shower function
- · Visible spout with bath function
- · Hidden diverter in the spout
- · Anti-escale aerator
- $\cdot$  adjustable water stream directly at the aerator
- · Equipped with noise reducers
- · Shower set not included