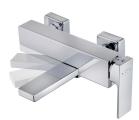

#### SOLLER

Soller kádtöltő csaptelep Square design bath/shower tap.

Ref: 851211200

Colour Chrome Weight 3 kg

2 years warranty

# Description

Kádtöltő csaptelep, szögletes kialakítással.

#### Technical features

- · with movable spout
- · Hidden spout with shower function
- · Visible spout with bath function
- · Hidden diverter in the spout
- · Anti-escale aerator
- $\cdot$  adjustable water stream directly at the aerator
- · Equipped with noise reducers
- · Shower set not included