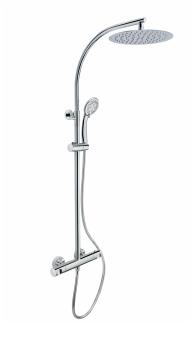

## Product details

Strohm Teka Hungary > Showers > Shower columns > Thermostatic shower system >

MANACOR Columna de ducha termostática Round design thermostatic shower column with spout.

Ref: 842370200

Colour Weight Chrome 5 kg

## Technical features

- · Thermostatic shower mixer with upper outlet
- · Height-adjustable telescopic shower arm (min height: 97 cm, max height 131 cm)
- · Metal Ultraslim shower head with anti-scale system Ø25 cm and 2mm thickness
- $\cdot \ 3$  functions hand shower
- $\cdot$  1.5 m Silver PVC flexible hose with anti-twist system
- · Adjustable hand shower holder
- $\cdot$  Safety temperature stop at 38°C
- $\cdot$  Safe touch system
- · Ceramic diverter
- $\cdot \ Check \ valves$
- $\cdot$  Check valves protected by filters

## Assembly

Wall mounted