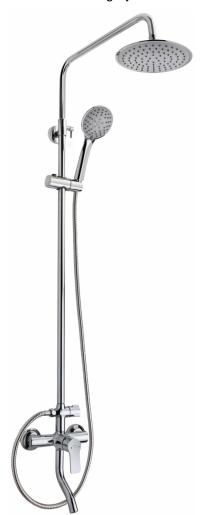

# MANACOR

Columna de ducha monomando con caño Shower column with round showerhead and handheld shower.

Ref: 841981200

Colour Chrome Weight 4 kg

2 years warranty

### Technical features

- · Shower mixer with upper outlet
- · Height-adjustable telescopic shower arm (min height: 96 cm, max height 133.8 cm)
- · Ø20 cm ABS Shower head with anti-scale system
- · 3 functions hand shower
- · 1.5m high quality metal flexible shower hose
- · Adjustable hand shower holder
- · Ceramic diverter

# Assembly

Wall mounted

Must be installed at same height as a spoutless column