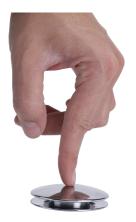

## Technical features

- · Brass push pop-up waste
- · Easy open-close
- · No lift rod required
- · On touch spring action