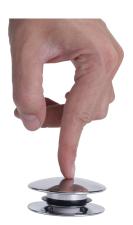

## Technical features

- · Brass push pop-up waste
- · Easy open-close
- · No lift rod required
- · On touch spring action