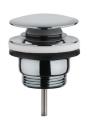

# **STROHM**

Quick nyomógombos leeresztő szelep Automatic drain

Ref: 1106200

Colour Chrome

2 years warranty

# Description

PVD bevonatú króm, nyomógombos leeresztő szelep.

## Technical features

- · Brass push pop-up waste
- · Easy open-close
- · No lift rod required
- · On touch spring action