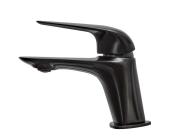

#### **ITACA**

Itaca mosdó csaptelep S Modern brave black coloured triangular tap.

Ref: 67346020N2

Colour Brave Black

Weight 1 kg

2 years warranty

# Description

Háromszög formájú mosdó csaptelep, modern kialakítással, PVD bevonatú merész fekete színnel.