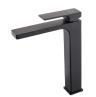

# SOLLER mosdó XL, fekete festett

Ref: 85311125N

Colour Brave Black

2 years warranty

#### Technical features

- · Anti-scale aerator with water flow limiter 5l/min
- · Saves up to 60% compared to standard single lever mixer
- · 3/8" flexible inlet pipes
- · Without pop-up waste
- · adjustable water stream directly at the aerator