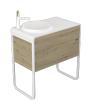

Strohm Teka Hungary > Basins & bath cabinets > Bath cabinets > 2 drawers >

LAVI 2 fiókos mosdószekrény Bath cabinet with two drawers and white lacquered sides.

Ref: F31125885ANH

Colour

Amazon Oak/White

## **Technical features**

· 2 Drawers

· Including solid mineral worktop

· Includes solid mineral semi-recessed washbasin integrated in the worktop 37 cm x 4.5 cm

· Push to open door mechanism

· Softclose system