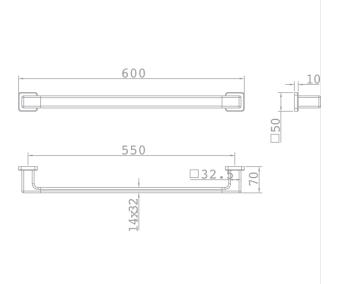

## Technical features

- $\cdot$  PVD paint coating
- · Easy to clean
- $\cdot$  Easy installation system
- · 60 cm
- $\cdot$  No finger print treatment

### Downloads

▲ Product drawings

Legal disclaimer:

\*Certain technical factors and features of our finishes may be altered due to possible variations in the configuration of your computer and/or printer; these data are therefore are only approximate and not definitive. We regularly review our product specifications to improve their characteristics and warranties. Please request detailed information from our sales department for any building or refitting projects.