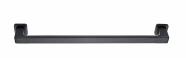

# FORMENTERA

Formentera törölközőtartó Brave black coloured towel rail.

Ref: 17076020N2

Colour Brave Black Weight 1 kg

# Description

Merész fekete törölközőtartó PVD bevonattal ellátva.

## Technical features

- $\cdot$  PVD paint coating
- · Easy to clean
- $\cdot$  Easy installation system
- · 60 cm
- $\cdot$  No finger print treatment