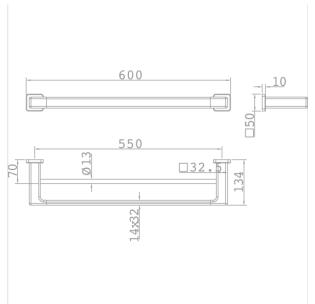

### Technical features

- · Easy to clean
- · Easy installation system
- · 60 cm