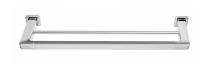

### **FORMENTERA**

Formentera törölközőtartó, dupla Chrome double towel rail.

Ref: 170770200

Colour Chrome Weight 1 kg

2 years warranty

# Description

Króm dupla törölközőtartó PVD bevonattal ellátva.