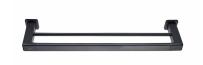

## **FORMENTERA**

Formentera törölközőtartó, dupla Brave black coloured double towel rail.

Ref: 17077020N2

Colour Brave Black

Weight 1 kg

2 years warranty

# Description

Merész fekete dupla törölközőtartó PVD bevonattal ellátva.

## Technical features

- · PVD paint coating
- · Easy to clean
- · Easy installation system
- · 60 cm
- · No finger print treatment