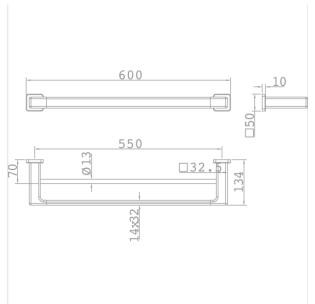

## Technical features

- · PVD paint coating
- · Easy to clean
- · Easy installation system
- · 60 cm
- · No finger print treatment