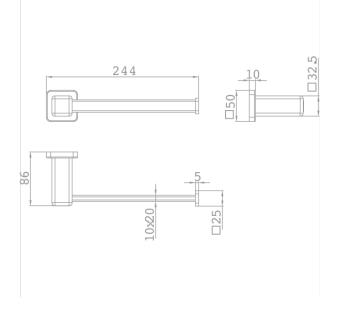

## Description

Fém, 244 mm.

# **Technical features**

 $\cdot$  Easy to clean

· Easy installation system

· 24.4 cm