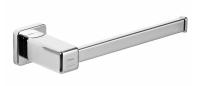

#### FORMENTERA

Formentera Törölközőtartó gyűrű Chrome towel rail.

Chrome

Ref: 170790200

Colour

## Description

Fém, 244 mm.