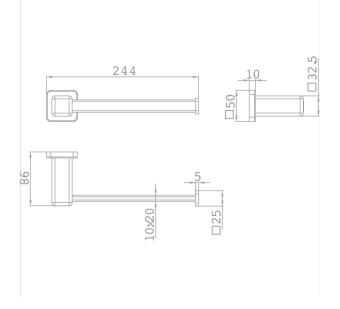

# Description

Fém, 244 mm.

# Technical features

- $\cdot \mbox{ PVD}$  paint coating
- · Easy to clean
- · Easy installation system
- · 24.4 cm
- $\cdot$  No finger print treatment