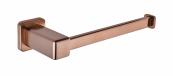

### FORMENTERA

Formentera Törölközőtartó gyűrű Proud rose coloured towel rail.

Ref: 17079020G3

Colour

Proud Rose

# Description

Fém, 244 mm.

# Finishings and materials

· Metal

Images

Legal disclaimer:

\*Certain technical factors and features of our finishes may be altered due to possible variations in the configuration of your computer and/or printer; these data are therefore are only approximate and not definitive. We regularly review our product specifications to improve their characteristics and warranties. Please request detailed information from our sales department for any building or refitting projects.