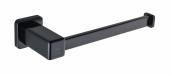

### FORMENTERA

Formentera Törölközőtartó gyűrű Brave black coloured towel rail.

Ref: 17079020N2

Colour

Brave Black

## Description

Fém, 244 mm.