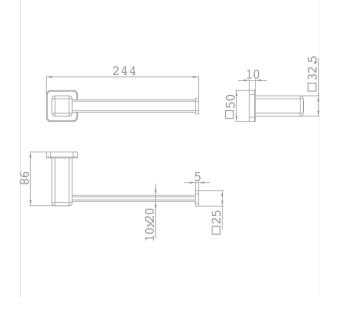

## Description

Fém, 244 mm.

# **Technical features**

- $\cdot \mbox{ PVD}$  paint coating
- · Easy to clean
- · Easy installation system
- · 24.4 cm
- $\cdot$  No finger print treatment