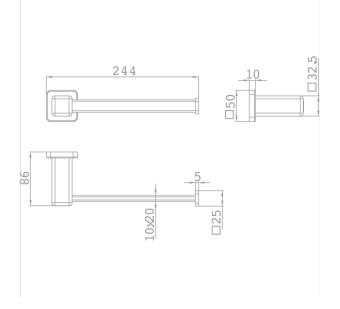

## Description

Fém, 244 mm.

# Technical features

- $\cdot \mbox{ PVD}$  paint coating
- · Easy to clean
- · Easy installation system
- · 24.4 cm
- $\cdot$  No finger print treatment