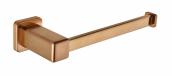

#### FORMENTERA

Formentera Törölközőtartó gyűrű Loyal bronze coloured towel rail.

Ref: 17079020BZ

Colour

Loyal Bronze

## Description

Fém, 244 mm.

## Finishings and materials

· Metal

Images

Legal disclaimer:

\*Certain technical factors and features of our finishes may be altered due to possible variations in the configuration of your computer and/or printer; these data are therefore are only approximate and not definitive. We regularly review our product specifications to improve their characteristics and warranties. Please request detailed information from our sales department for any building or refitting projects.