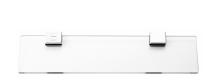

# Formentera Üvegpolc

Glass shelf with chrome brackets.

Ref: 170840200

Colour Chrome Weight 2 kg

2 years warranty

## Description

Üvegpolc, edzett biztonsági üveggel, PVD bevonatú króm rögzítővel.

#### Technical features

- · PVD paint coating
- · Easy to clean
- · Easy installation system
- · Tempered safety glass