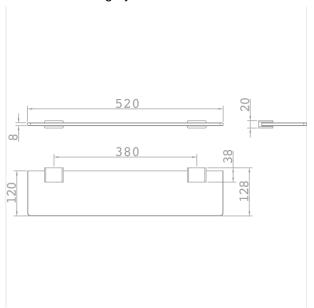

# Formentera Üvegpolc

Glass shelf with chrome brackets.

Ref: 170840200

Colour Chrome Weight 2 kg

2 years warranty

#### Technical features

- · PVD paint coating
- · Easy to clean
- · Easy installation system
- · Tempered safety glass