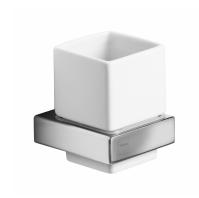

## Formentera Pohartartó

Wall mounted glass holder in chrome with ceramic glass.

Ref: 170810200

Colour Chrome Weight 1 kg

2 years warranty

# Description

Falra szerelhető, PVD bevonatú króm tartóval, kerámia pohárral.

## Finishings and materials

- · Ceramic Glass
- · Metal