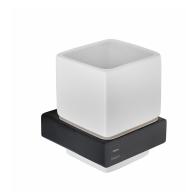

### Formentera Pohartartó

Brave black coloured wall mounted glass holder with ceramic glass.

Ref: 17081020N2

Colour Brave Black

Weight 1 kg

2 years warranty

# Description

Falra szerelhető, PVD bevonatú merész fekete tartóval, kerámia pohárral.

# Finishings and materials

- · Ceramic Glass
- · Metal