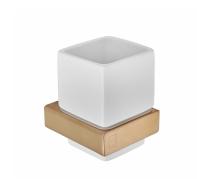

### Formentera Pohartartó

Loyal bronze coloured wall mounted glass holder with ceramic glass.

Ref: 17081020BZ

Colour Loyal Bronze

Weight 1 kg

2 years warranty

# Description

Falra szerelhető, PVD bevonatú tüzes bronz tartóval, kerámia pohárral.