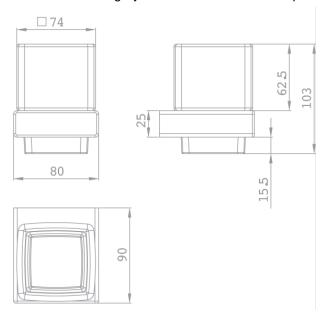

iption

Falra szerelhető, PVD bevonatú tüzes bronz tartóval, kerámia pohárral.

#### Technical features

- · PVD paint coating
- · Easy to clean
- · Easy installation system
- · No finger print treatment

# Finishings and materials

- · Ceramic Glass
- · Metal

## **Images**

#### Legal disclaimer:

\*Certain technical factors and features of our finishes may be altered due to possible variations in the configuration of your computer and/or printer; these data are therefore are only approximate and not definitive. We regularly review our product specifications to improve their characteristics and warranties. Please request detailed information from our sales department for any building or refitting projects.



### Product details

#### Strohm Teka Hungary > Accessories > Porta-cepillo >



## **Downloads**





#### Legal disclaimer: