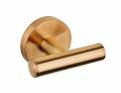

# Colgador doble

Loyal bronze coloured double towel rail.

Ref: 17065020BZ

Colour Loyal Bronze Weight 160 g

2 years warranty

100 g

#### Images

Legal disclaimer:

\*Certain technical factors and features of our finishes may be altered due to possible variations in the configuration of your computer and/or printer; these data are therefore are only approximate and not definitive. We regularly review our product specifications to improve their characteristics and warranties. Please request detailed information from our sales department for any building or refitting projects.