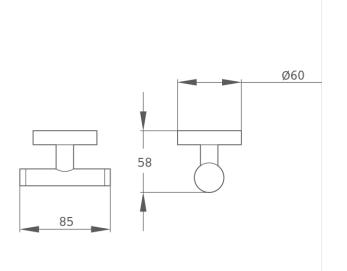

# Colgador doble

Loyal bronze coloured double towel rail.

Ref: 17065020BZ

Colour Loyal Bronze Weight 160 g

2 years warranty

100 g

## Technical features

- $\cdot$  PVD paint coating
- $\cdot \mbox{ Easy to clean}$
- $\cdot$  Easy installation system
- $\cdot$  No finger print treatment

#### Images

Legal disclaimer:

\*Certain technical factors and features of our finishes may be altered due to possible variations in the configuration of your computer and/or printer; these data are therefore are only approximate and not definitive. We regularly review our product specifications to improve their characteristics and warranties. Please request detailed information from our sales department for any building or refitting projects.