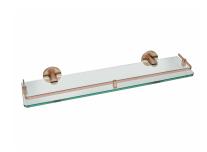

## Repisa de cristal

Glass shelf with proud rose coloured brackets.

Ref: 17074020G3

Colour Proud Rose

Weight 2 kg

2 years warranty

#### Technical features

- · PVD paint coating
- · Easy to clean
- $\cdot$  Easy installation system
- · Tempered safety glass
- · 52 cm
- · No finger print treatment