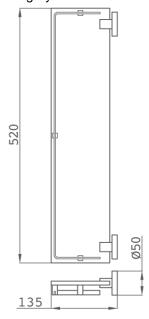

#### Technical features

- · PVD paint coating
- · Easy to clean
- $\cdot$  Easy installation system
- · Tempered safety glass
- · 52 cm
- · No finger print treatment