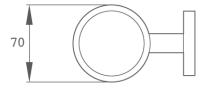

## Portavaso de pared

Loyal bronze coloured wall mounted glass holder with glass tumbler.

Ref: 17066020BZ

Colour Loyal Bronze

Weight 525 g

2 years warranty

### Technical features

- · PVD paint coating
- · Easy to clean
- · Easy installation system
- · Tempered safety glass
- · No finger print treatment