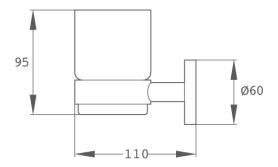

## Portavaso de pared

Loyal bronze coloured wall mounted glass holder with glass tumbler.

Ref: 17066020BZ

Colour Loyal Bronze

Weight 525 g

2 years warranty

### Technical features

- · PVD paint coating
- · Easy to clean
- · Easy installation system
- · Tempered safety glass
- · No finger print treatment