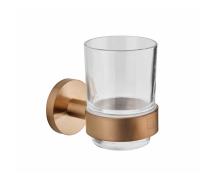

## Portavaso de pared

Loyal bronze coloured wall mounted glass holder with glass tumbler.

Ref: 17066020BZ

Colour Loyal Bronze

Weight 525 g

2 years warranty