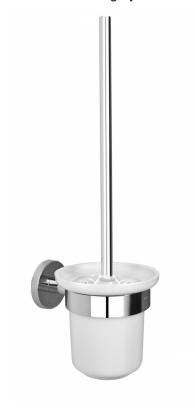

## **ALAIOR**

Escobillero a pared

Toilet brush in glass holder.

Ref: 170680200

Colour Chrome Weight 1 kg

2 years warranty