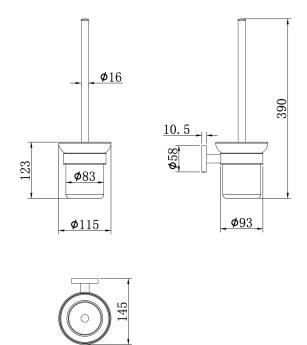

## **ALAIOR**

Escobillero a pared

Toilet brush in glass holder.

Ref: 170680200

Colour Chrome Weight 1 kg

2 years warranty

# Technical features

- · Easy to clean
- · Easy installation system

# Finishings and materials

· Metal