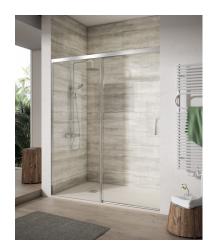

# Shower enclosure frontal 1 sliding door

Classical style shower screen, with high gloss aluminium upper bearings.

Ref: M84011406

Height 193.5cm Width 140cm Weight 46 kg

# Technical features

- · 6mm Tempered and safety glass
- · Special anti-scale glass treatment on both sides
- · Steel Upper twin roller bearings
- · No bottom guide
- · Stainless steel wall "U" frame. Compensation up to 1.5 cm
- · Height 193,5 cm

# Finishings and materials

- · High Glossy Aluminium Finish
- · Rubber Seal closure
- · Stainless steel handle
- · Clear glass
- · Aluminium