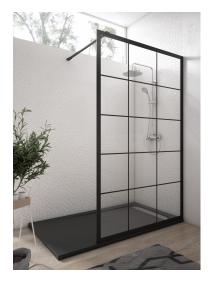

## Panel fijo

Fixed shower screen in black French window design with aluminium fittings.

#### Ref: MTIBF080CL6

| Height | 195cm |
|--------|-------|
| Width  | 80cm  |

## Technical features

- · 6mm Tempered and safety glass
- · Stainless steel wall "U" frame. Compensation up to 1.5 cm
- · Black articulated clamping arm 30x10mm
- $\cdot$  Height 195 cm
- $\cdot$  Special anti-scale glass treatment on both sides

### Finishings and materials

· Aluminium

 $\cdot$  Matt finish