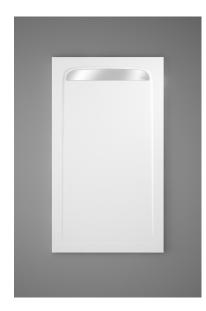

### Icon TK zuhanytálca

White shower tray with rectangular grate.

Ref: P33L1270W

length 120cm
Width 70cm
Colour White (W)
Weight 52 kg

## Description

Fehér zuhanytálca, szögletes zuhanyfolyókával.