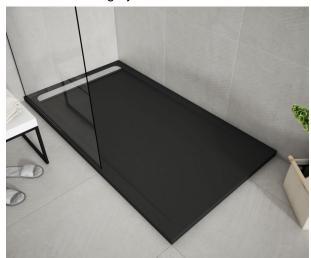

### Icon TK zuhanytálca

White shower tray with rectangular grate.

Ref: P33L1270W

length 120cm
Width 70cm
Colour White (W)
Weight 52 kg

## Description

Fehér zuhanytálca, szögletes zuhanyfolyókával.