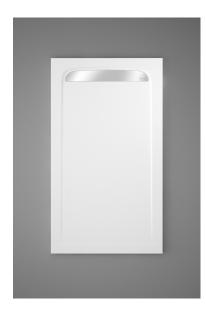

## Icon TK zuhanytálca

Extra large rectangular shower tray in white with rectangular drain.

Ref: P33L1870W

length 180cm
Width 70cm
Colour White (W)
Weight 78 kg

2 years warranty

## Description

Fehér zuhanytálca, szögletes zuhanyfolyókával.