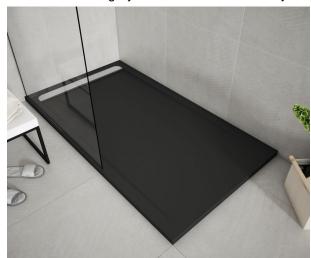

## Icon TK zuhanytálca

Extra large rectangular shower tray in white with rectangular drain.

Ref: P33L1870W

length 180cm
Width 70cm
Colour White (W)
Weight 78 kg

2 years warranty

## Description

Fehér zuhanytálca, szögletes zuhanyfolyókával.