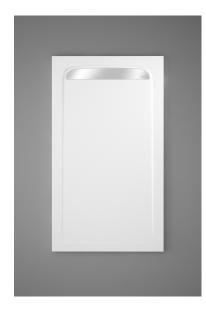

## Icon TK zuhanytálca

White shower tray with rectangular grate.

Ref: P33L1280W

length 120cm
Width 80cm
Colour White (W)
Weight 60 kg

# Description

Fehér zuhanytálca, szögletes zuhanyfolyókával.