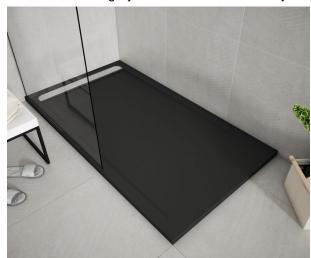

## Icon TK zuhanytálca

White shower tray with rectangular grate.

Ref: P33L1280W

length 120cm
Width 80cm
Colour White (W)
Weight 60 kg

# Description

Fehér zuhanytálca, szögletes zuhanyfolyókával.