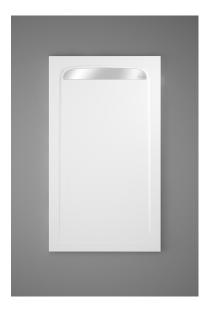

### ICON TK

Icon TK zuhanytálca

Extra large rectangular shower tray in white with rectangular drain.

#### Ref: P33L1880W

2 years warranty

| length | 180cm     |
|--------|-----------|
| Width  | 80cm      |
| Colour | White (W) |
| Weight | 89 kg     |

Fehér zuhanytálca, szögletes zuhanyfolyókával.