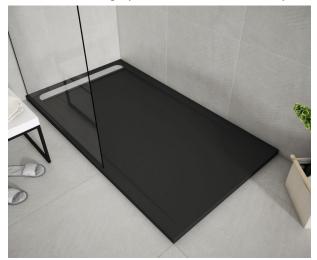

### ICON TK

Icon TK zuhanytálca

Extra large rectangular shower tray in white with rectangular drain.

### Finishings and materials

- · Non-slip surface (C3)
- · AISI 316 grid included (surgical steel)
- · Smooth texture