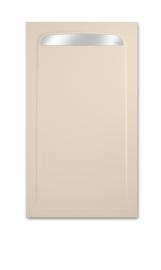

### Icon TK zuhanytálca

Beige shower tray with rectangular grate.

Ref: P33L1270B

2 years warranty

| length | 120cm     |
|--------|-----------|
| Width  | 70cm      |
| Colour | Beige (B) |
| Weight | 52 kg     |

Bézs színű zuhanytálca, szögletes zuhanyfolyókával.