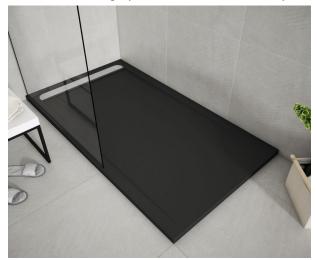

### Icon TK zuhanytálca

Beige shower tray with rectangular grate.

Ref: P33L1270B

2 years warranty

| length | 120cm     |
|--------|-----------|
| Width  | 70cm      |
| Colour | Beige (B) |
| Weight | 52 kg     |

Bézs színű zuhanytálca, szögletes zuhanyfolyókával.